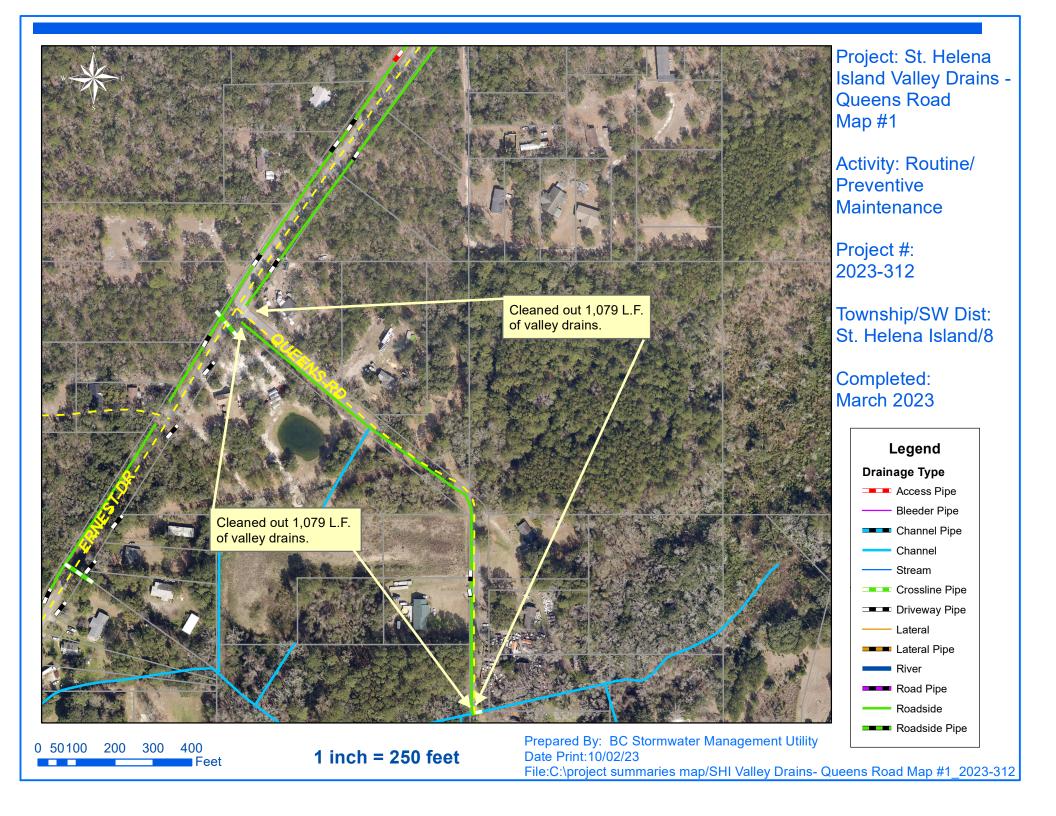

## **Narrative Description of Project:**

Project improved 31,390 L.F. of drainage system. Cleaned out 31,390 L.F. of valley drains. This project consisted of the following areas: Queens Road (2,158 L.F.), Hunters Grove Road (4,784 L.F.), Vineyard Point Road (8,012 L.F.), White Sands Circle (866 L.F.), Tombee Road (7,404 L.F.), Luther Warren Drive (2,664 L.F.), James Grant Road (1,968 L.F.) and The Avenue (3,534 L.F.).