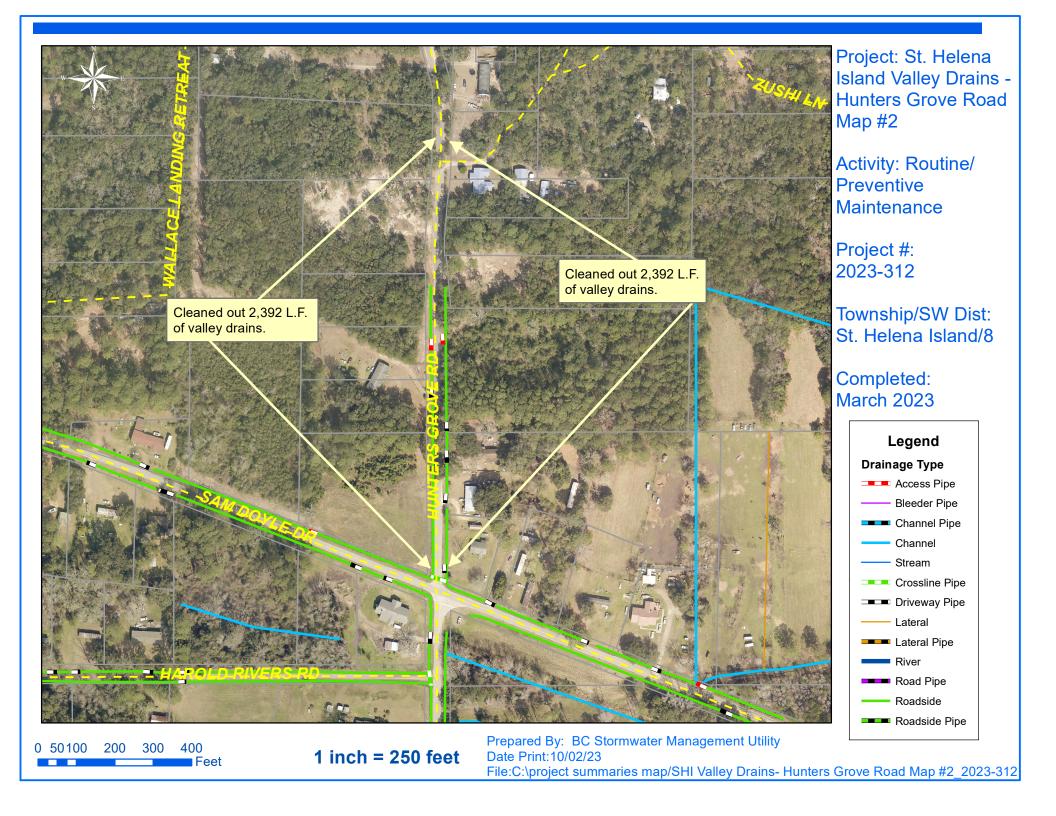

## **Narrative Description of Project:**

Project improved 31,390 L.F. of drainage system. Cleaned out 31,390 L.F. of valley drains. This project consisted of the following areas: Queens Road (2,158 L.F.), Hunters Grove Road (4,784 L.F.), Vineyard Point Road (8,012 L.F.), White Sands Circle (866 L.F.), Tombee Road (7,404 L.F.), Luther Warren Drive (2,664 L.F.), James Grant Road (1,968 L.F.) and The Avenue (3,534 L.F.).