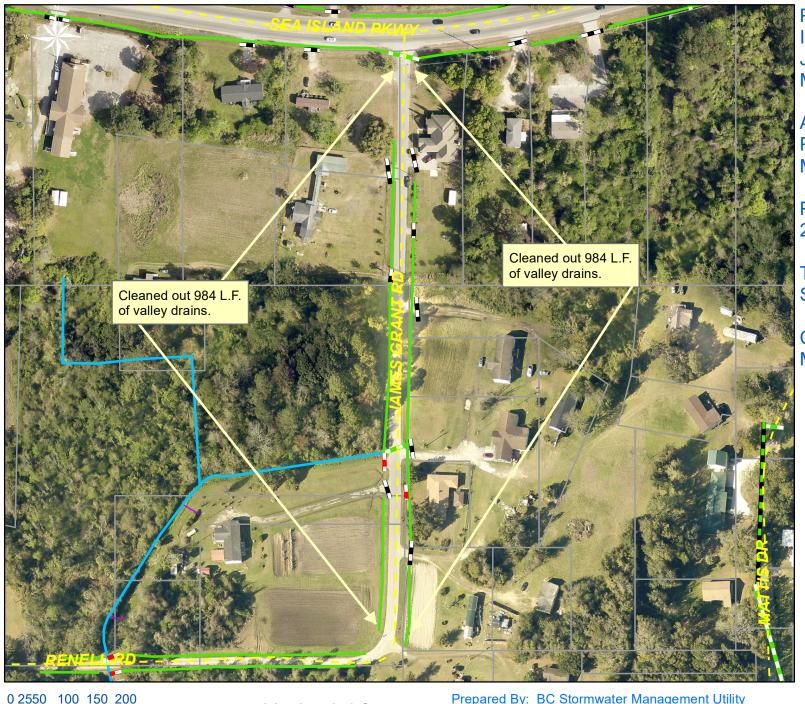

## **Narrative Description of Project:**

Project improved 31,390 L.F. of drainage system. Cleaned out 31,390 L.F. of valley drains. This project consisted of the following areas: Queens Road (2,158 L.F.), Hunters Grove Road (4,784 L.F.), Vineyard Point Road (8,012 L.F.), White Sands Circle (866 L.F.), Tombee Road (7,404 L.F.), Luther Warren Drive (2,664 L.F.), James Grant Road (1,968 L.F.) and The Avenue (3,534 L.F.).

Before During After

Project: St. Helena Island Valley Drains -James Grant Road Map #7

Activity: Routine/ Preventive Maintenance

Project #: 2023-312

Township/SW Dist: St. Helena Island/8

Completed: March 2023

1 inch = 170 feet

Prepared By: BC Stormwater Management Utility Date Print:10/02/23