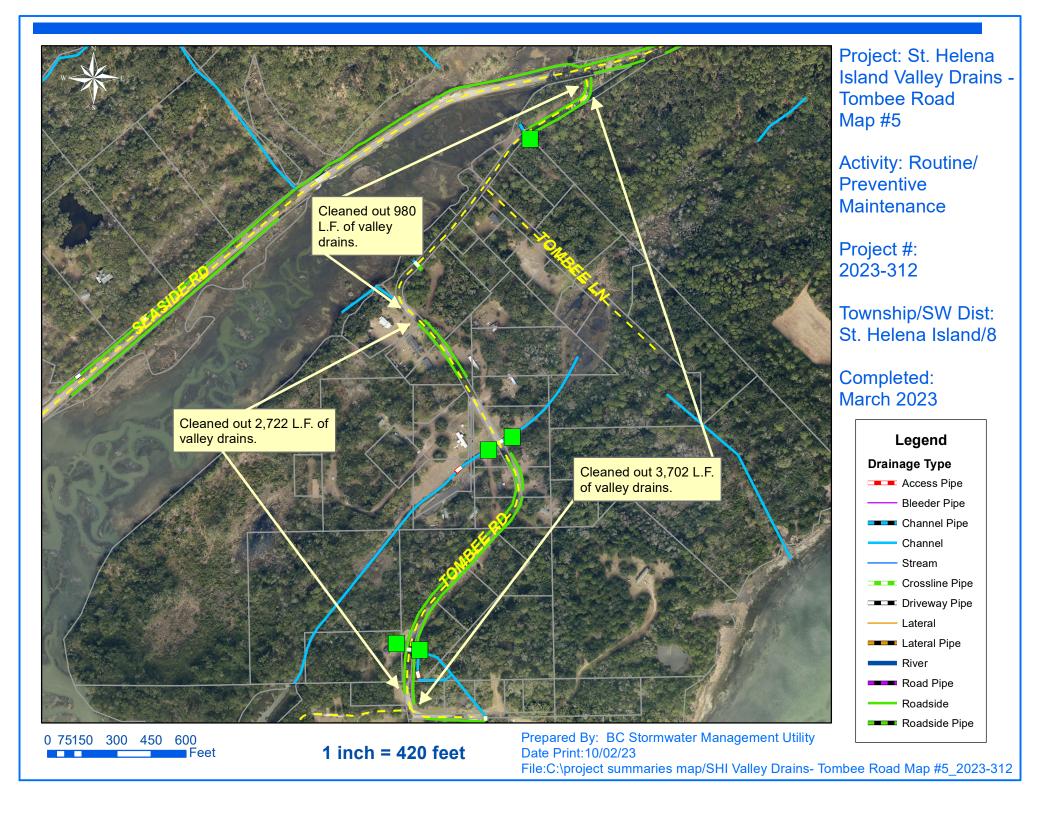

## **Narrative Description of Project:**

Project improved 31,390 L.F. of drainage system. Cleaned out 31,390 L.F. of valley drains. This project consisted of the following areas: Queens Road (2,158 L.F.), Hunters Grove Road (4,784 L.F.), Vineyard Point Road (8,012 L.F.), White Sands Circle (866 L.F.), Tombee Road (7,404 L.F.), Luther Warren Drive (2,664 L.F.), James Grant Road (1,968 L.F.) and The Avenue (3,534 L.F.).