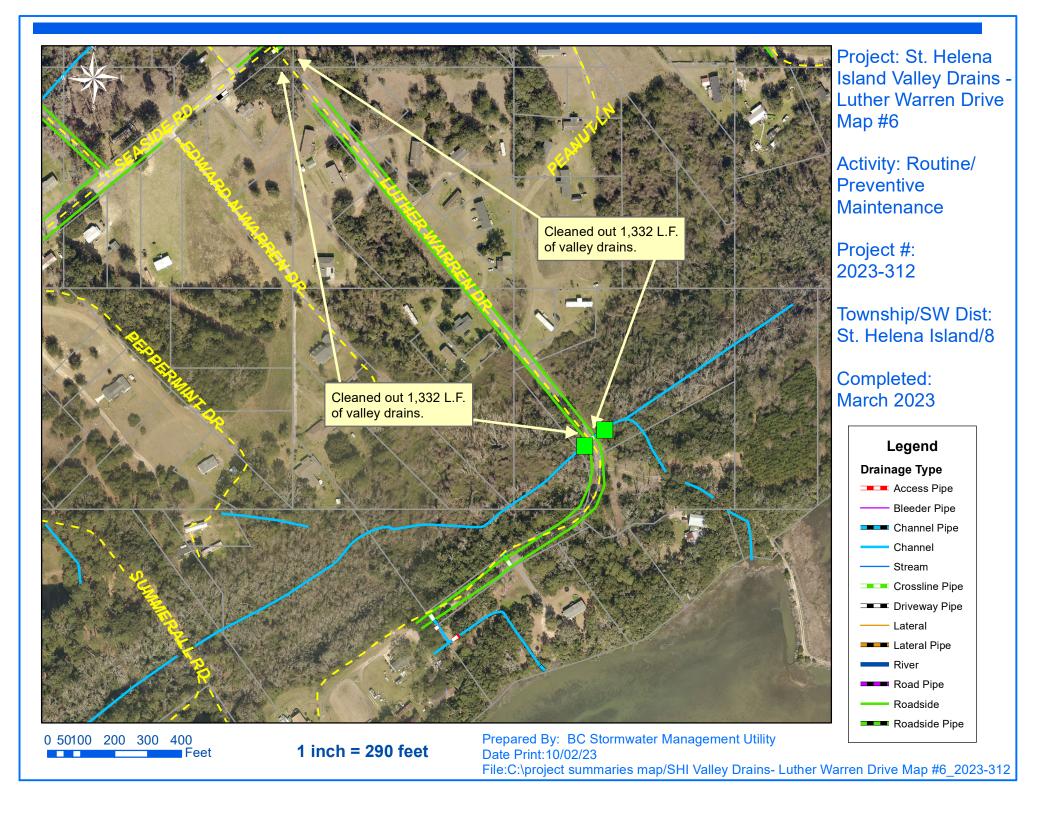

## **Narrative Description of Project:**

Project improved 31,390 L.F. of drainage system. Cleaned out 31,390 L.F. of valley drains. This project consisted of the following areas: Queens Road (2,158 L.F.), Hunters Grove Road (4,784 L.F.), Vineyard Point Road (8,012 L.F.), White Sands Circle (866 L.F.), Tombee Road (7,404 L.F.), Luther Warren Drive (2,664 L.F.), James Grant Road (1,968 L.F.) and The Avenue (3,534 L.F.).