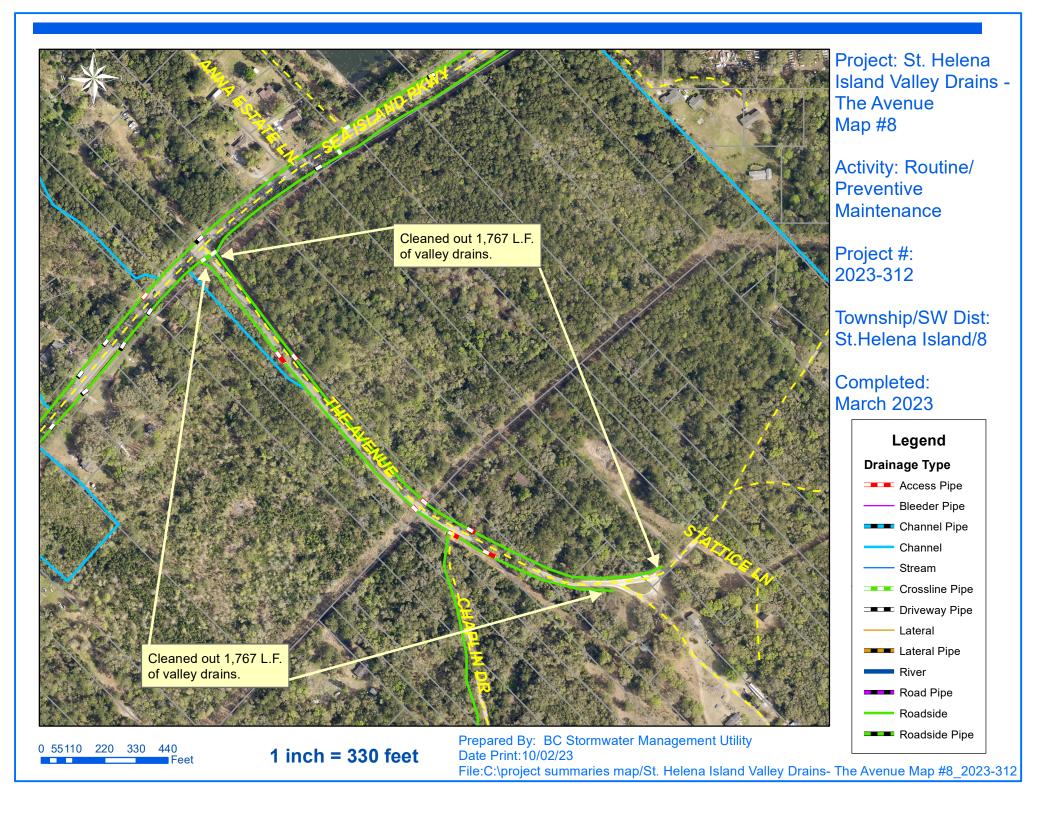

## **Narrative Description of Project:**

Project improved 31,390 L.F. of drainage system. Cleaned out 31,390 L.F. of valley drains. This project consisted of the following areas: Queens Road (2,158 L.F.), Hunters Grove Road (4,784 L.F.), Vineyard Point Road (8,012 L.F.), White Sands Circle (866 L.F.), Tombee Road (7,404 L.F.), Luther Warren Drive (2,664 L.F.), James Grant Road (1,968 L.F.) and The Avenue (3,534 L.F.).