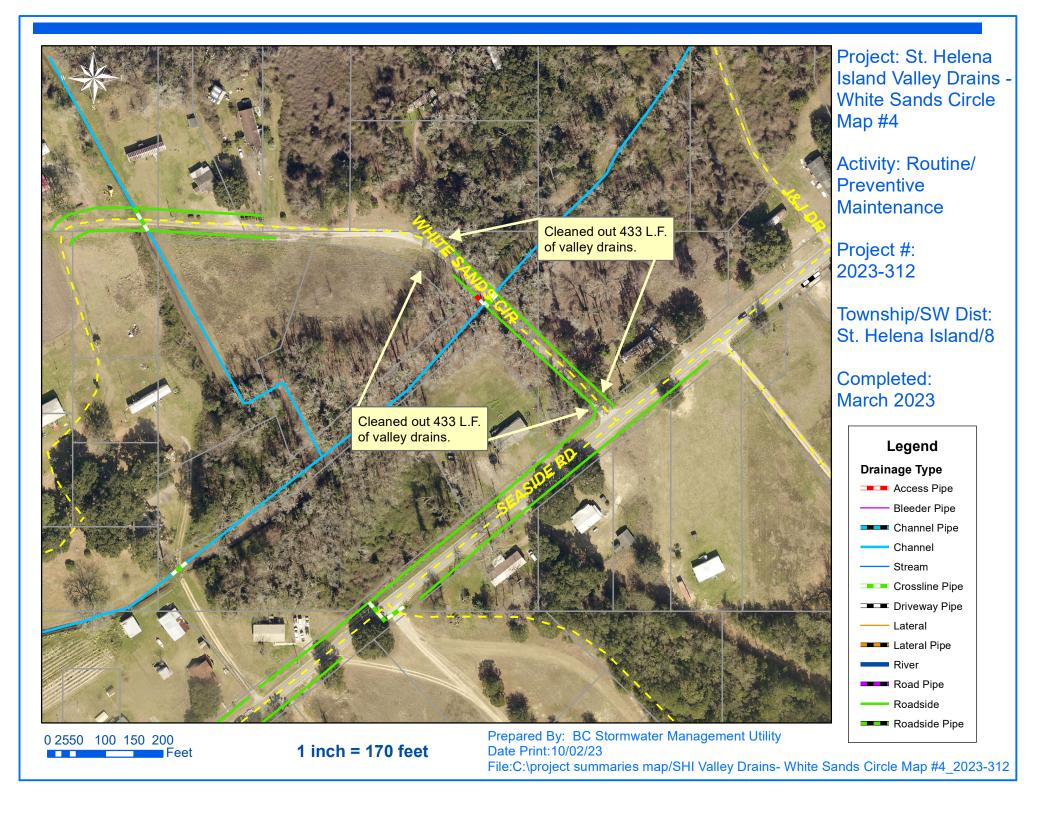

## **Narrative Description of Project:**

Project improved 31,390 L.F. of drainage system. Cleaned out 31,390 L.F. of valley drains. This project consisted of the following areas: Queens Road (2,158 L.F.), Hunters Grove Road (4,784 L.F.), Vineyard Point Road (8,012 L.F.), White Sands Circle (866 L.F.), Tombee Road (7,404 L.F.), Luther Warren Drive (2,664 L.F.), James Grant Road (1,968 L.F.) and The Avenue (3,534 L.F.).