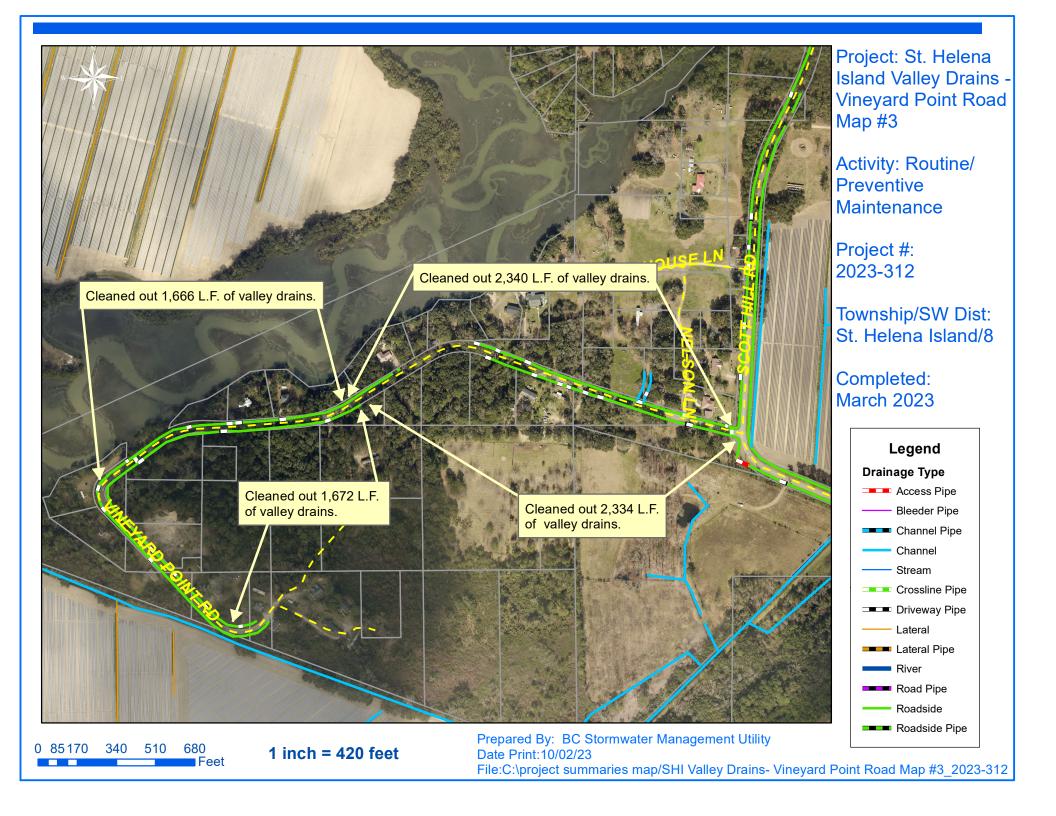

## **Narrative Description of Project:**

Project improved 31,390 L.F. of drainage system. Cleaned out 31,390 L.F. of valley drains. This project consisted of the following areas: Queens Road (2,158 L.F.), Hunters Grove Road (4,784 L.F.), Vineyard Point Road (8,012 L.F.), White Sands Circle (866 L.F.), Tombee Road (7,404 L.F.), Luther Warren Drive (2,664 L.F.), James Grant Road (1,968 L.F.) and The Avenue (3,534 L.F.).